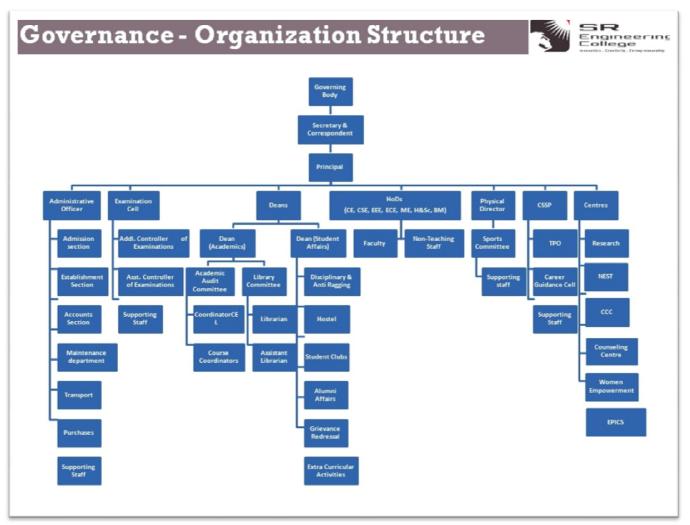

<br>(Academics)       | Convener    |
| 4     | Dr.P. Sammaiah                   | HOD<br>(MECHANICAL)       | Member      |
| 5     | Dr.R.Gobinath                    | HOD<br>(CIVIL)            | Member      |
| 6     | Dr.Ram Raghotham Rao<br>Deshmukh | HOD<br>(EEE)              | Member      |
| 7     | Dr.Tarun Kumar                   | HOD<br>(ECE)              | Member      |
| 8     | Mr.A.Srinivas                    | HOD<br>(CSE)              | Member      |
| 9     | Ms.M.Rajyalaxmi                  | HOD<br>(MBA)              | Member      |
| 10    | Dr.V.Radhika Reddy               | HOD<br>(H&SC)             | Member      |
| 11    | Mr.M.Sampath Reddy               | HOD<br>(DOD)              | Member      |

iii. Frequently of the Board Meeting and Academic Advisory Body



# iv. Organizational chart and Processes

# v. Student online Feedback on Institutional Governance/ Faulty performance

| S.No. | Name of the Director/<br>Member | Description          | Designation   |
|-------|---------------------------------|----------------------|---------------|
| 1     | Students online feedback on Fa  | aculty & Instructior | al Governance |

| Id = 5002 Name = Dr.R. Vijaya Prakash Prin                                   | nt Date : 15-May-201      | 18 16:57:00            |                  |
|------------------------------------------------------------------------------|---------------------------|------------------------|------------------|
| Question                                                                     | CS42A1-13CS429 / AI<br>s1 | SecB1-ES110 /